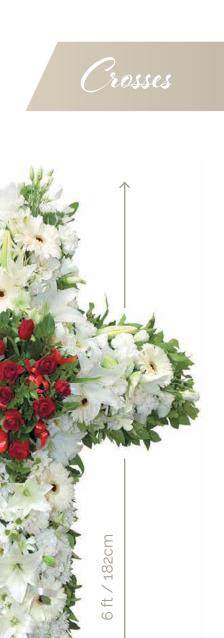

# Mative Flowers

Native Bowl

Native Casket Batt

Bright Seasonal Casket Batt

Pastel Seasonal Casket Batt

Teardrop

Modern Cross

5 ft / 152cm

Standard Cross

Large Prestige Cross

Traditional Cushion

Croatian Shield

Specialty Cushion