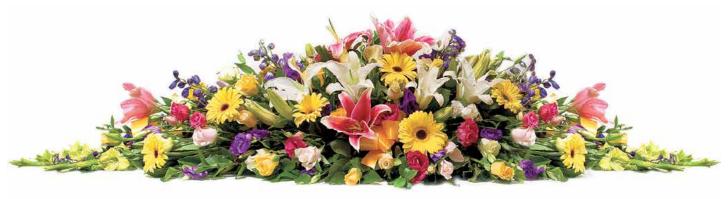

### Executive Casket Batts

**Executive Batt Mixed Colours & Flowers** 

Red & White Executive Casket Batt

Pink / Mauve & White Executive Casket Batt

Lisianthus Casket Batt

Green and White Casket Batt