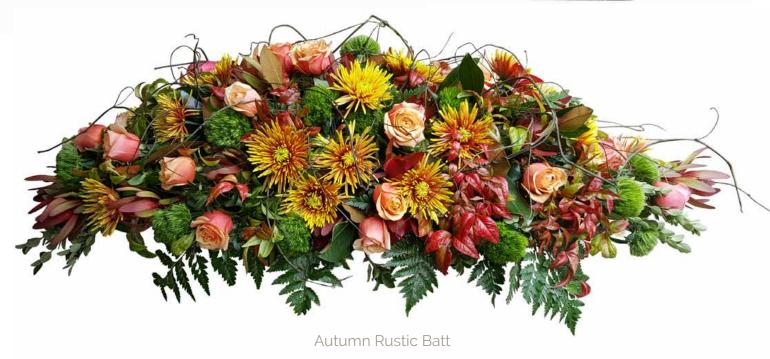

# Mative Flowers

Native Bowl

Native Casket Batt

Bright Seasonal Casket Batt

Pastel Seasonal Casket Batt

Teardrop

Modern Cross

5 ft / 152cm