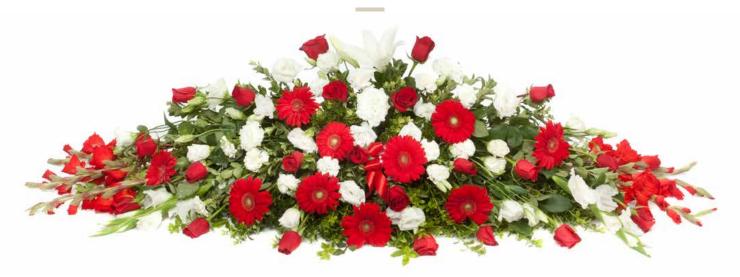

### Executive Casket Batts

**Executive Batt Mixed Colours & Flowers** 

Red & White Executive Casket Batt

Pink / Mauve & White Executive Casket Batt

Lisianthus Casket Batt

Green and White Casket Batt