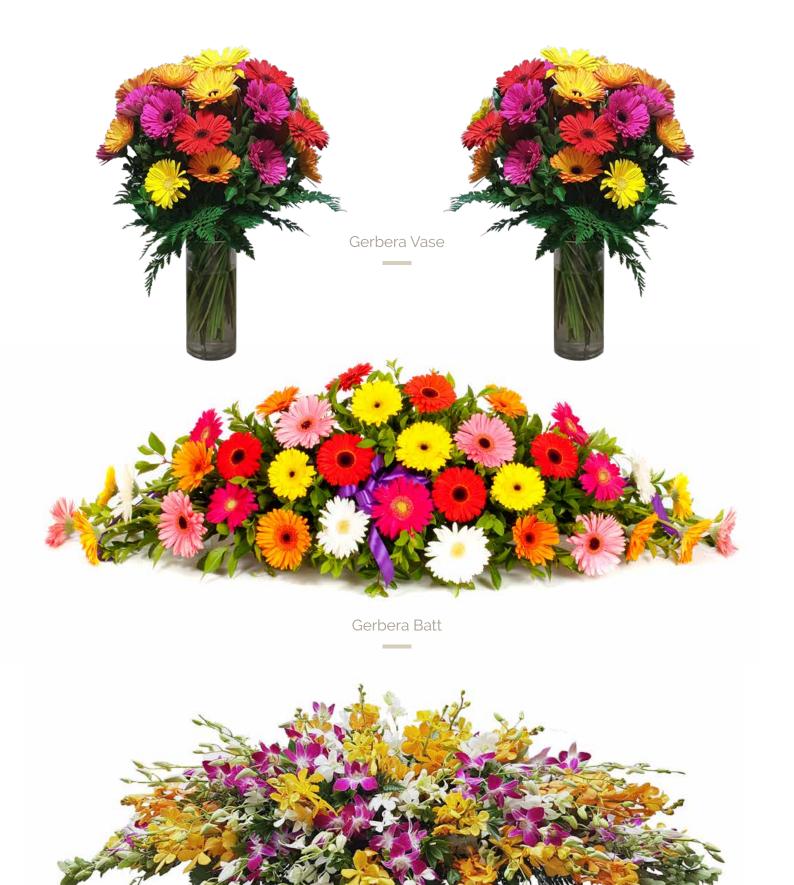

s the best available flowers and greenery are used. You can be assured that your tribute will be arranged and presented with the utmost care.

We at Mayfair Florists always strive to provide the perfect tribute.

We welcome suggestions and can offer assistance to you in

designing that memorable floral arrangement.

Kind Regards,

Jason Minney [ Manager ]





# Rose Casket



Rose Colours





White



Pale Pink



Hot Pink



Yellow



Orange





Lavender Variegated







Rose Batesville



Mixed Seasonal Batesville



















Lily Colours

#### Oriental Lily Casket Batt

Please contact mayfair to confirm availability of open lilies.



Lily Colours

#### Tiger Lily Casket Batt

Please contact mayfair to confirm availability of open lilies.





Singapore Orchid Casket Batt









### Executive Casket Batts



**Executive Batt Mixed Colours & Flowers** 



Red & White Executive Casket Batt



Pink / Mauve & White Executive Casket Batt















Lisianthus Casket Batt







Green and White Casket Batt



# Mative Flowers



Native Bowl



Native Casket Batt





Bright Seasonal Casket Batt



Pastel Seasonal Casket Batt



Teardrop







Modern Cross

5 ft / 152cm

Standard Cross



Large Prestige Cross









Traditional Cushion

Croatian Shield







Specialty Cushion



## Wreaths



Mixed Wreath



Cluster Wreath



Modern Wreath







# Logos & Ghields



Holden HSV Logo



Harley-Davidson Logo



Ferrari Logo



Adelaide United F.C Logo







# Memorial



Memorial Vase



Memorial Bowl



### Petite Arrangements





# From Your Garden



At