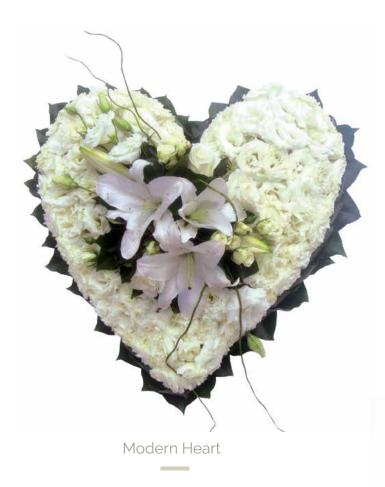

# Mative Flowers

Native Bowl

Native Casket Batt

Bright Seasonal Casket Batt

Pastel Seasonal Casket Batt

Teardrop

Modern Cross

5 ft / 152cm