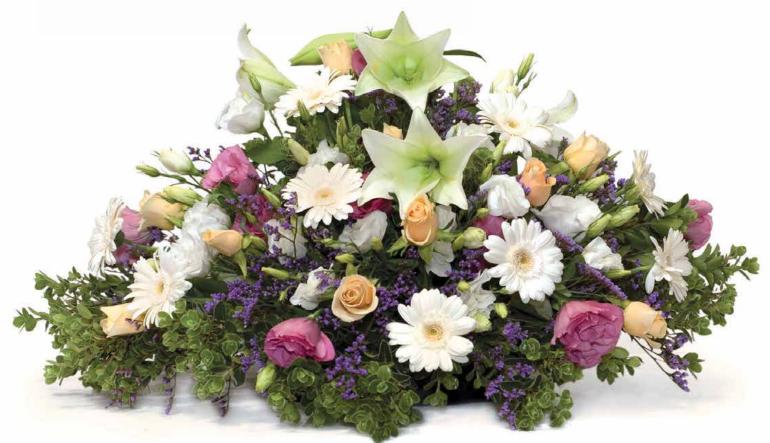

# Mative Flowers

Native Bowl

Native Casket Batt

Bright Seasonal Casket Batt

Pastel Seasonal Casket Batt

Teardrop

Modern Cross

5 ft / 152cm