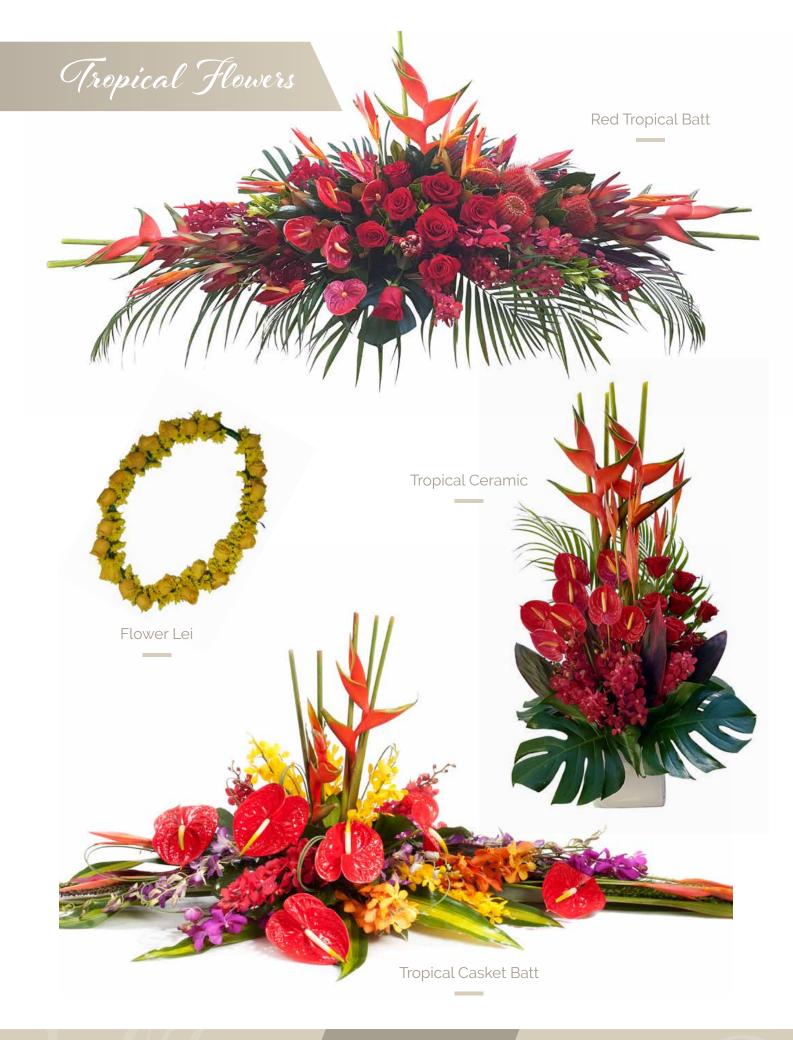

# Mative Flowers

Native Bowl

Native Casket Batt

Bright Seasonal Casket Batt

Pastel Seasonal Casket Batt

Teardrop

Modern Cross

5 ft / 152cm