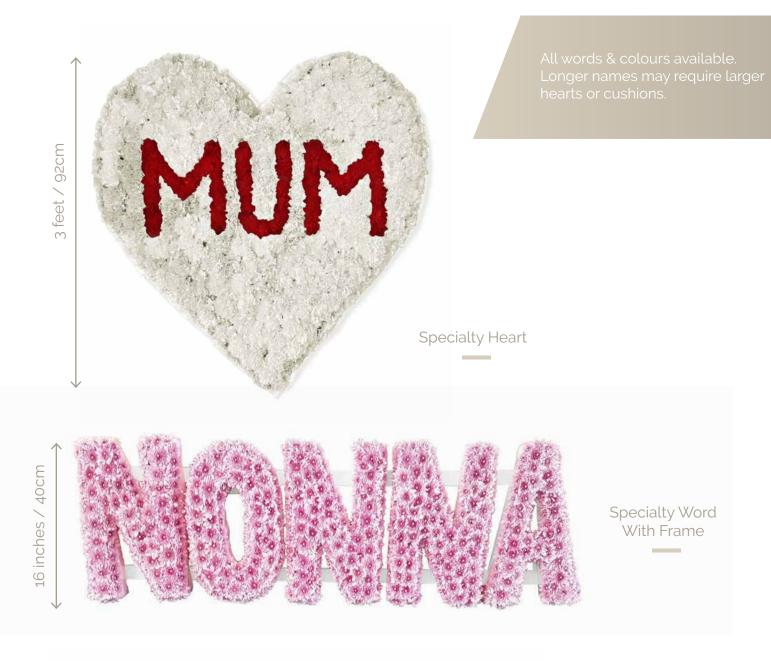

# Mative Flowers

Native Bowl

Native Casket Batt

Bright Seasonal Casket Batt

Pastel Seasonal Casket Batt

Teardrop

Modern Cross

5 ft / 152cm

Standard Cross

Large Prestige Cross

Traditional Cushion

Croatian Shield

Specialty Cushion