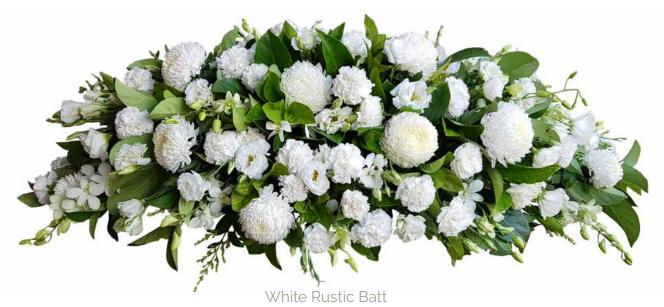

### Executive Casket Batts

**Executive Batt Mixed Colours & Flowers** 

Red & White Executive Casket Batt

Pink / Mauve & White Executive Casket Batt

Lisianthus Casket Batt

Green and White Casket Batt