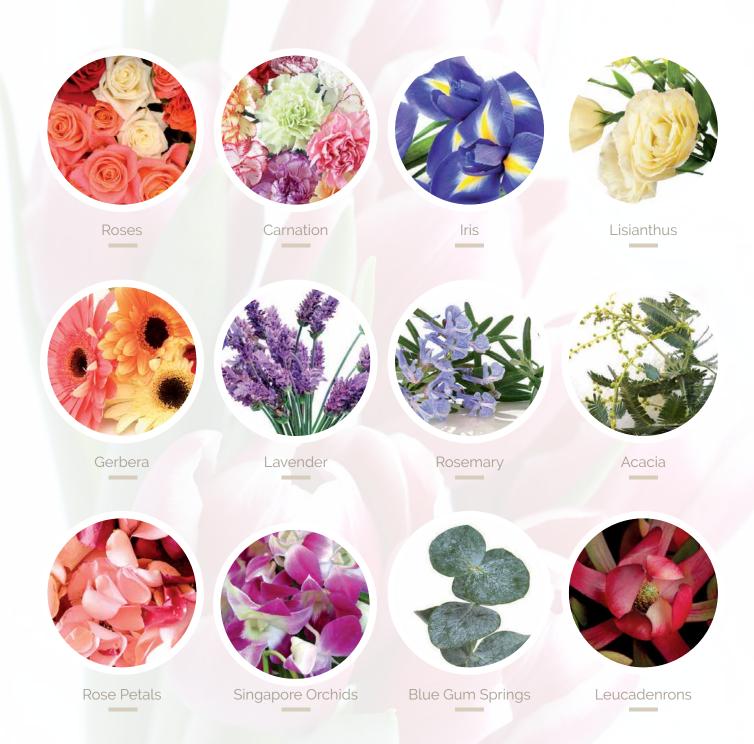

e Casket Batt



# Mative Flowers



Native Bowl



Native Casket Batt





Bright Seasonal Casket Batt



Pastel Seasonal Casket Batt



Teardrop







Modern Cross

5 ft / 152cm

Standard Cross



Large Prestige Cross









Traditional Cushion

Croatian Shield







Specialty Cushion



## Wreaths



Mixed Wreath



Cluster Wreath



Modern Wreath







# Logos & Ghields



Holden HSV Logo



Harley-Davidson Logo



Ferrari Logo



Adelaide United F.C Logo







# Memorial



Memorial Vase



Memorial Bowl



### Petite Arrangements





# From Your Garden



At Mayfair we are able to combine flowers, fruit & foliage from your own garden together with any personal or sentimental items to create a unique & meaningful floral display for your loved one.



# Popular Tribute Flowers