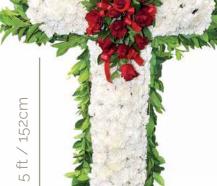

# Mative Flowers

Native Bowl

Native Casket Batt

Bright Seasonal Casket Batt

Pastel Seasonal Casket Batt

Teardrop

Modern Cross

5 ft / 152cm

Standard Cross

Large Prestige Cross

Traditional Cushion

Croatian Shield

Specialty Cushion