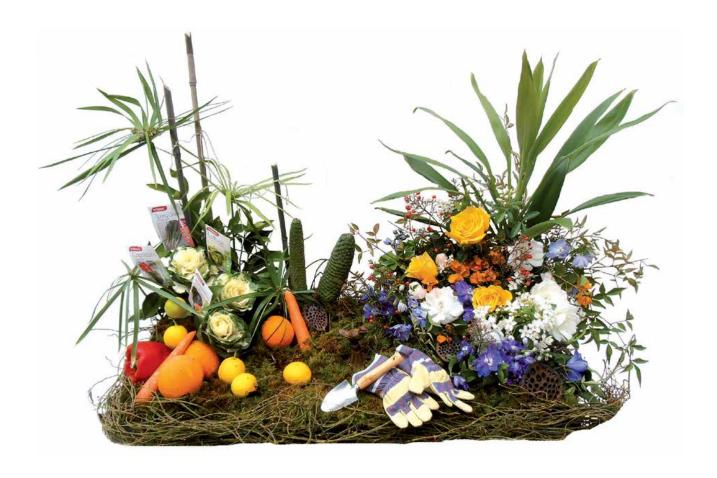

# From Your Garden

At Mayfair we are able to combine flowers, fruit & foliage from your own garden together with any personal or sentimental items to create a unique & meaningful floral display for your loved one.