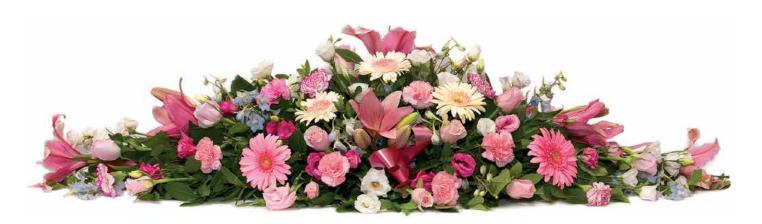

# Mative Flowers

Native Bowl

Native Casket Batt

Bright Seasonal Casket Batt

Pastel Seasonal Casket Batt

Teardrop

Modern Cross

5 ft / 152cm