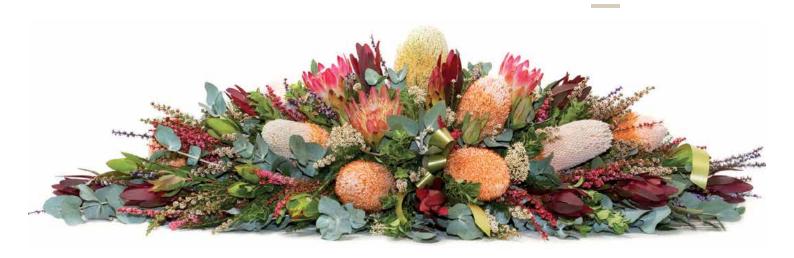

# Mative Flowers

Native Bowl

Native Casket Batt

Bright Seasonal Casket Batt

Pastel Seasonal Casket Batt

Teardrop

Modern Cross

5 ft / 152cm