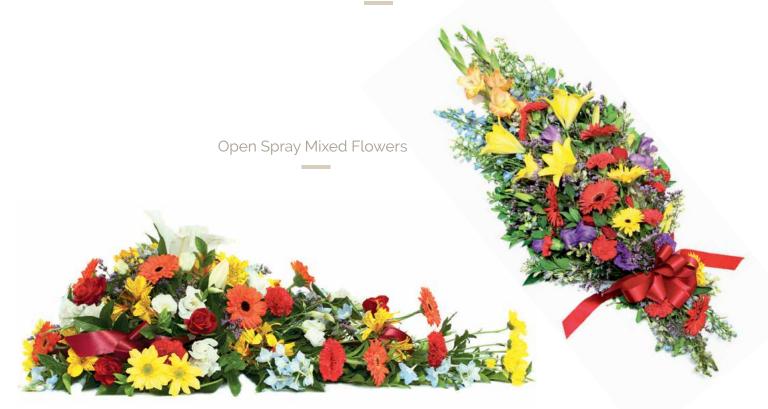

# Mative Flowers

Native Bowl

Native Casket Batt

Bright Seasonal Casket Batt

Pastel Seasonal Casket Batt

Teardrop

Modern Cross

5 ft / 152cm