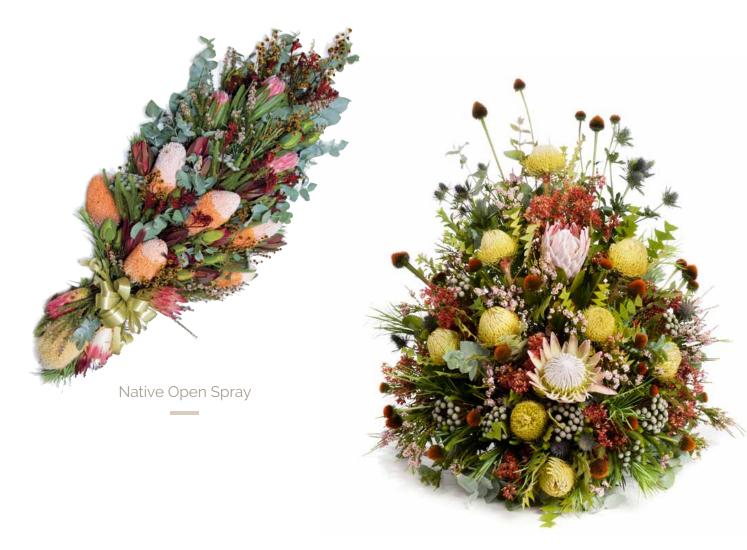

# Mative Flowers

Native Bowl

Native Casket Batt

Bright Seasonal Casket Batt

Pastel Seasonal Casket Batt

Teardrop

Modern Cross

5 ft / 152cm