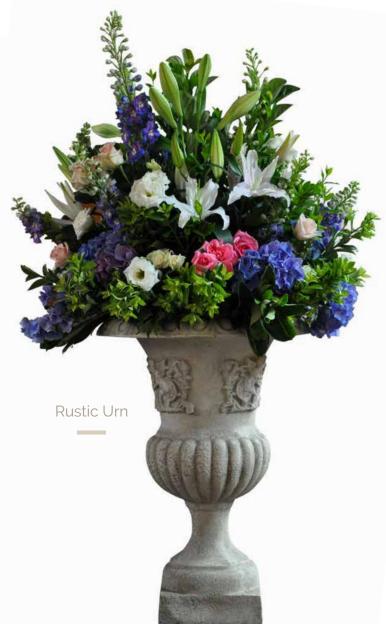

ional service with an attention to detail and catering to customers' individual needs.

The pictured items in this brochure are intended to present an honest reflection of our floral tributes with seasonal changes, the variety of flowers may vary, but at all times the best available flowers and greenery are used. You can be assured that your tribute will be arranged and presented with the utmost care.

We at Mayfair Florists always strive to provide the perfect tribute.

We welcome suggestions and can offer assistance to you in

designing that memorable floral arrangement.

Kind Regards,

Jason Minney [ Manager ]





# Rose Casket



Rose Colours





White



Pale Pink



Hot Pink



Yellow



Orange





Lavender Variegated







Rose Batesville



Mixed Seasonal Batesville



















Lily Colours

#### Oriental Lily Casket Batt

Please contact mayfair to confirm availability of open lilies.



Lily Colours

#### Tiger Lily Casket Batt

Please contact mayfair to confirm availability of open lilies.





Singapore Orchid Casket Batt









### Executive Casket Batts



**Executive Batt Mixed Colours & Flowers** 



Red & White Executive Casket Batt



Pink / Mauve & White Executive Casket Batt















Lisianthus Casket Batt







Green and White Casket Batt



# Mative Flowers



Native Bowl



Native Casket Batt





Bright Seasonal Casket Batt



Pastel Seasonal Casket Batt



Teardrop







Modern Cross

5 ft / 152cm

Standard Cross



Large Prestige Cross









Traditional Cushion

Croatian Shield







Specialty Cushion



## Wreaths



Mixed