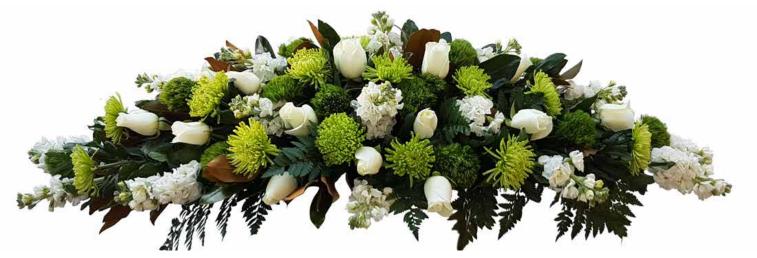

### Executive Casket Batts

**Executive Batt Mixed Colours & Flowers** 

Red & White Executive Casket Batt

Pink / Mauve & White Executive Casket Batt

Lisianthus Casket Batt

Green and White Casket Batt