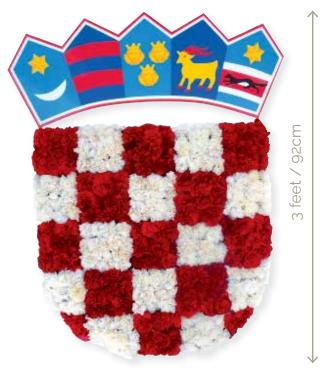

Standard Cross

Large Prestige Cross

Traditional Cushion

Croatian Shield

Specialty Cushion