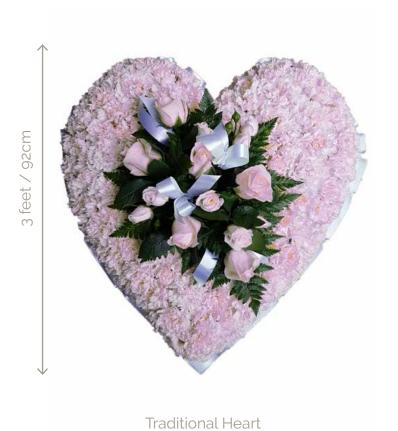

# Mative Flowers

Native Bowl

Native Casket Batt

Bright Seasonal Casket Batt

Pastel Seasonal Casket Batt

Teardrop

Modern Cross

5 ft / 152cm