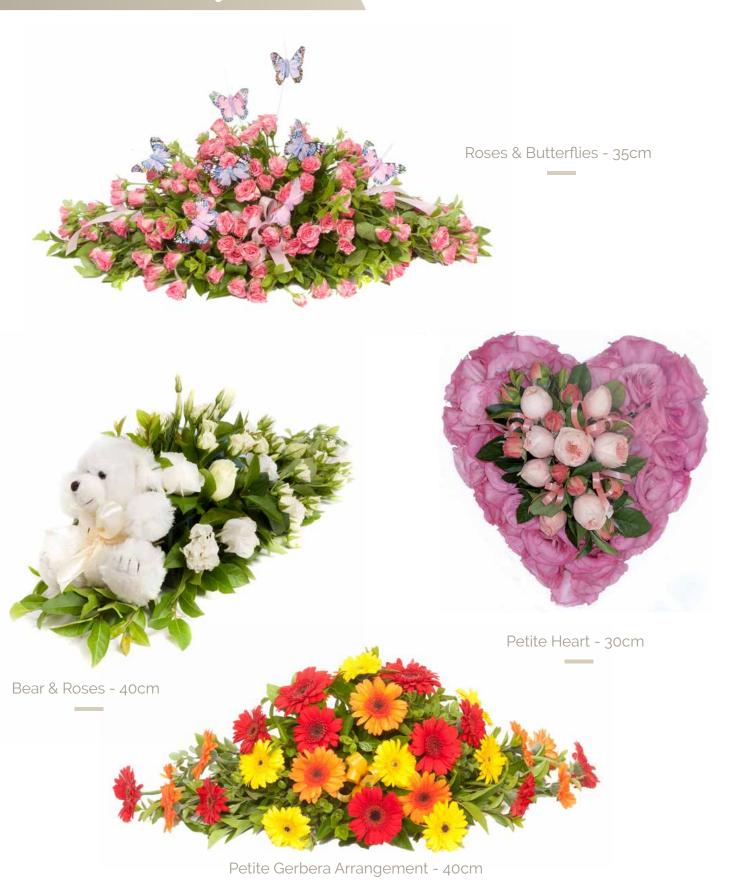

gapore Orchid Casket Batt









### Executive Casket Batts



**Executive Batt Mixed Colours & Flowers** 



Red & White Executive Casket Batt



Pink / Mauve & White Executive Casket Batt















Lisianthus Casket Batt







Green and White Casket Batt



# Mative Flowers



Native Bowl



Native Casket Batt





Bright Seasonal Casket Batt



Pastel Seasonal Casket Batt



Teardrop







Modern Cross

5 ft / 152cm

Standard Cross



Large Prestige Cross









Traditional Cushion

Croatian Shield







Specialty Cushion



## Wreaths



Mixed Wreath



Cluster Wreath



Modern Wreath







# Logos & Ghields



Holden HSV Logo



Harley-Davidson Logo



Ferrari Logo



Adelaide United F.C Logo







# Memorial



Memorial Vase



Memorial Bowl



### Petite Arrangements





# From Your Garden



At Mayfair we are able to combine flowers, fruit & foliage from your own garden together with any personal or sentimental items to create a unique & meaningful floral display for your loved one.



# Popular Tribute Flowers