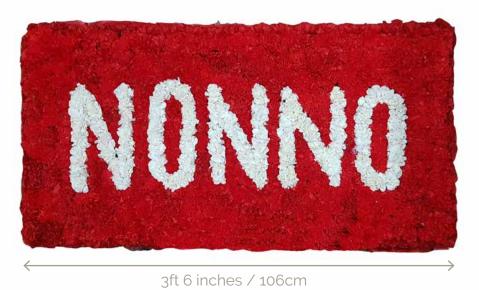

# Mative Flowers

Native Bowl

Native Casket Batt

Bright Seasonal Casket Batt

Pastel Seasonal Casket Batt

Teardrop

Modern Cross

5 ft / 152cm

Standard Cross

Large Prestige Cross

Traditional Cushion

Croatian Shield

Specialty Cushion