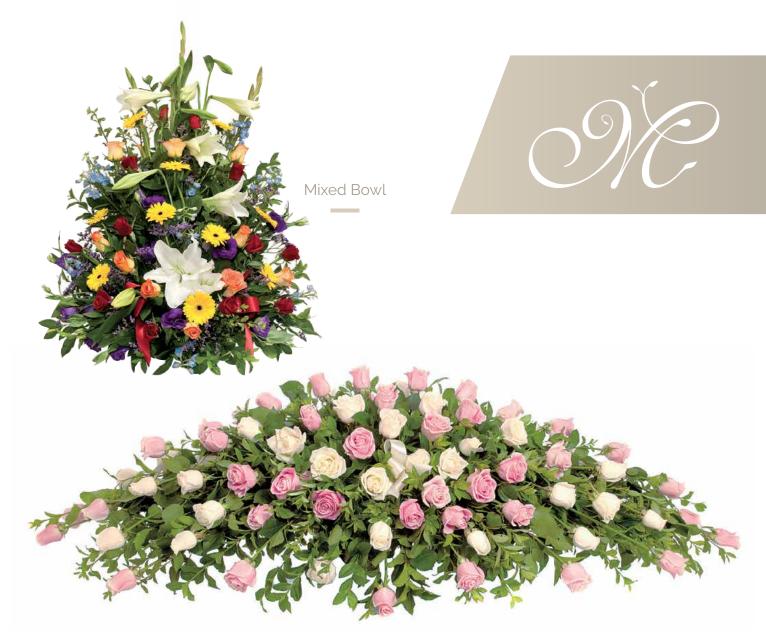

al industry for over 70 years, providing friendly, professional service with an attention to detail and catering to customers' individual needs.

The pictured items in this brochure are intended to present an honest reflection of our floral tributes with seasonal changes, the variety of flowers may vary, but at all times the best available flowers and greenery are used. You can be assured that your tribute will be arranged and presented with the utmost care.

We at Mayfair Florists always strive to provide the perfect tribute.

We welcome suggestions and can offer assistance to you in

designing that memorable floral arrangement.

Kind Regards,

Jason Minney [ Manager ]





# Rose Casket



Rose Colours





White



Pale Pink



Hot Pink



Yellow



Orange





Lavender Variegated







Rose Batesville



Mixed Seasonal Batesville



















Lily Colours

#### Oriental Lily Casket Batt

Please contact mayfair to confirm availability of open lilies.



Lily Colours

#### Tiger Lily Casket Batt

Please contact mayfair to confirm availability of open lilies.





Singapore Orchid Casket Batt









### Executive Casket Batts



**Executive Batt Mixed Colours & Flowers** 



Red & White Executive Casket Batt



Pink / Mauve & White Executive Casket Batt















Lisianthus Casket Batt







Green and White Casket Batt



# Mative Flowers



Native Bowl



Native Casket Batt





Bright Seasonal Casket Batt



Pastel Seasonal Casket Batt



Teardrop







Modern Cross

5 ft / 152cm

Standard Cross



Large Prestige Cross









Traditional Cushion

Croati