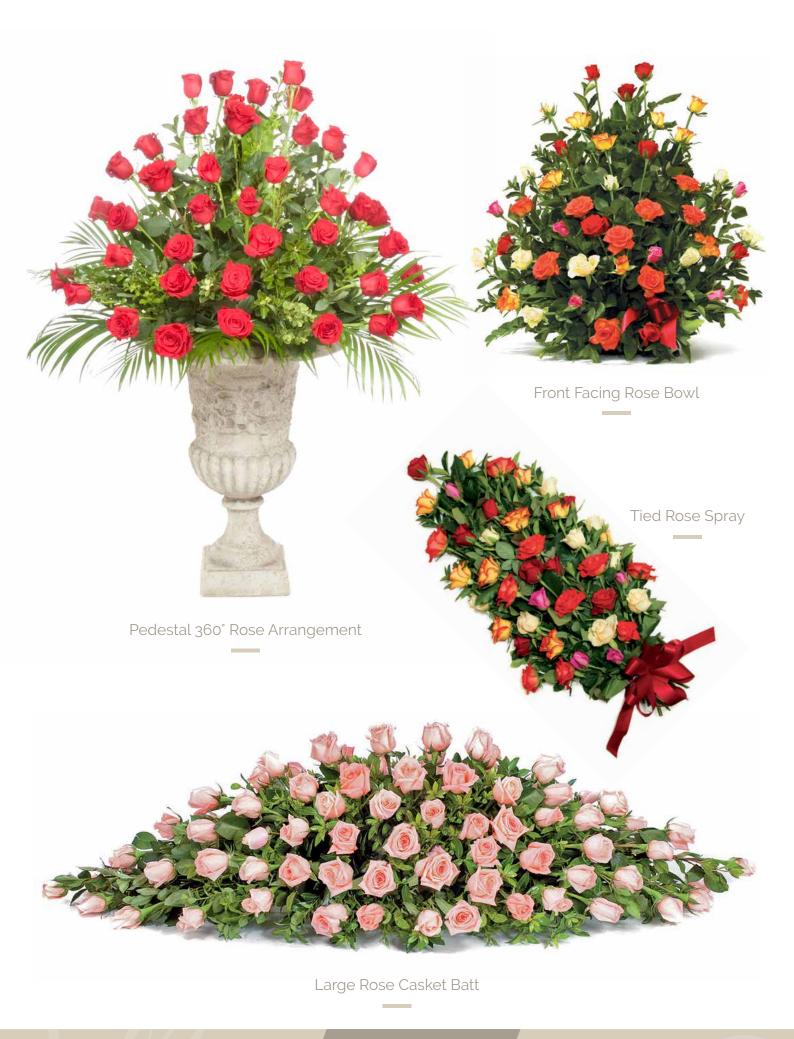

# Rose Casket

Rose Colours

White

Pale Pink

Hot Pink

Yellow

Orange

Lavender Variegated